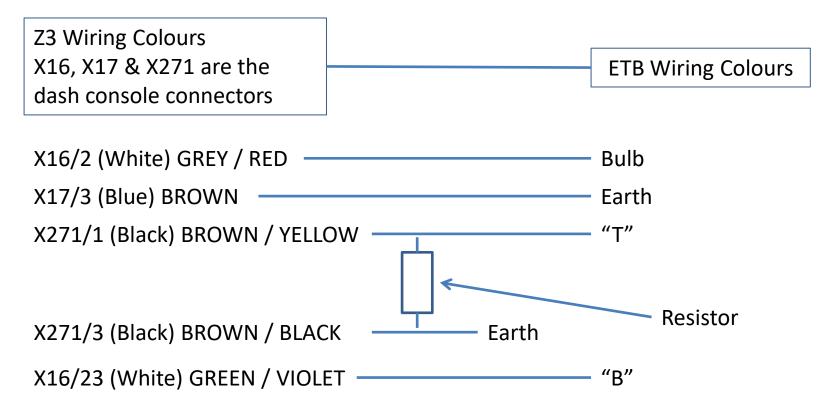

# **ETB Coolant Temperature Gauge**

| Z3 Wiring Colours X16, X17 & X271 are the dash console connectors  | ETB Wiring Colours |
|--------------------------------------------------------------------|--------------------|
| X16/2 (White) GREY / RED                                           | —— Bulb            |
| X17/3 (Blue) BROWN                                                 | —— Earth           |
| ETB Sensor                                                         | —— "T"             |
| X16/23 (White) GREEN / VIOLET ———————————————————————————————————— | —— "B"             |