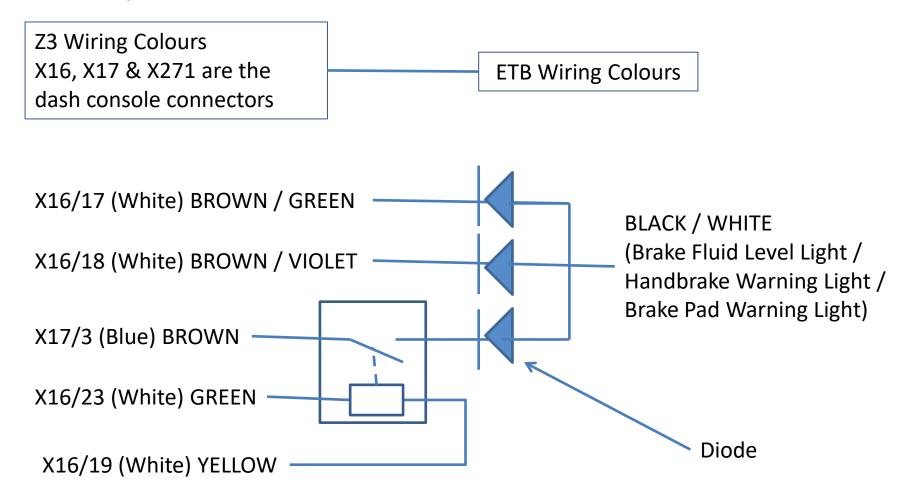

### ETB Speedometer BLACK / WHITE Alternatives

Use either one of these to make the light do only one of these functions

### ETB Speedometer BLACK / WHITE Alternatives

Use this to make the light do all of these functions