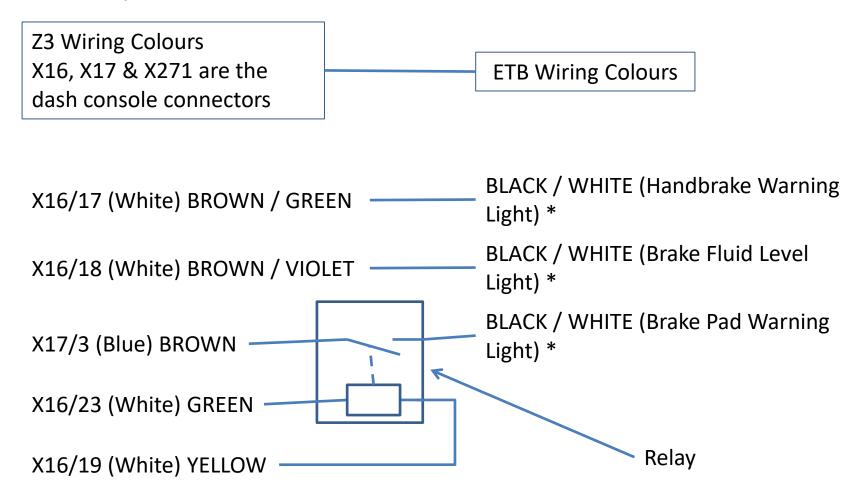

Not Used — BROWN

X16/18 (White) BROWN / VIOLET ————— BLACK / WHITE (Brake Fluid Level Light) \*

X17/6 (Blue) BLUE BROWN / YELLOW (Alternator Charge

Warning Light)

X17/19 (Blue) BROWN / GREEN — WHITE / BROWN (Oil Pressure

Warning Light)